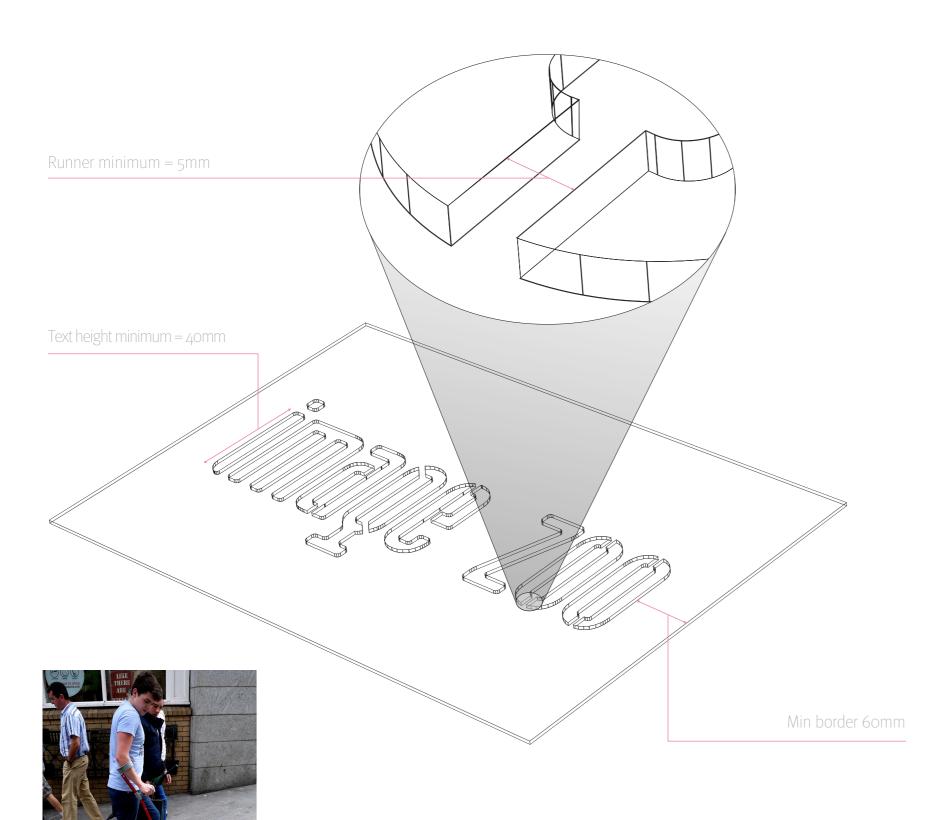

When designing artwork for stencil production please bear in mind the following points:

The stencils are cut from 2mm mild steel and the 'message' is power-washed onto the pavement. The less complex the design, the easier it will be to read when 'cleaned' onto the pavement

Because the words are cut-out the centre of 'O', for example, would fall out if it wasn't held by strips of steel known as 'runners'.

Max Document Size A 0 / 841 mm x 1189 mm

File Formats

Artwork should be supplied as EPS files